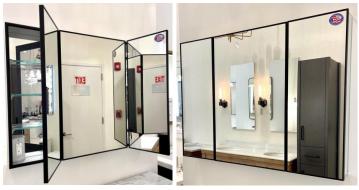

# **MEDICINE CABINET**

MODEL#: MET 4536 3D/15-15-15 (1) N

# METALIKA NARROW COLLECTION

### **FEATURES:**

- THREE 15X36" FULLY MIRRORED, NARROW FRAMED DOORS.
- INFINITELY ADJUSTABLE SHELVING WITH LOCKDOWN MECHANISM (NO HOLES IN CABINET).
- FOUR ADJUSTABLE 3/8" THICK HIGH POLISHED GLASS SHELVES. BEHIND EACH DOOR.
- SHELVING WITH LOCKDOWN MECHANISM (NO HOLES IN CABINET).
- 165-DEGREE PROPRIETARY SOFT CLOSE HEAVY DUTY HINGES.
- LEFT DOOR HINGED RIGHT, **CENTER AND RIGHT DOORS** HINGED LEFT AS A STANDARD.
- FULL GASKET BEHIND DOOR.
- HIGH RESOLUTION SILVER PLATE GLASS MIRRORS FRONT, BACK OF DOOR AND BACK WALL.
- **BACK WALL MIRROR FULLY** SEALED.
- PACKED IN FOUR WALL (FOLDED DOUBLE WALL) CORRUGATION.